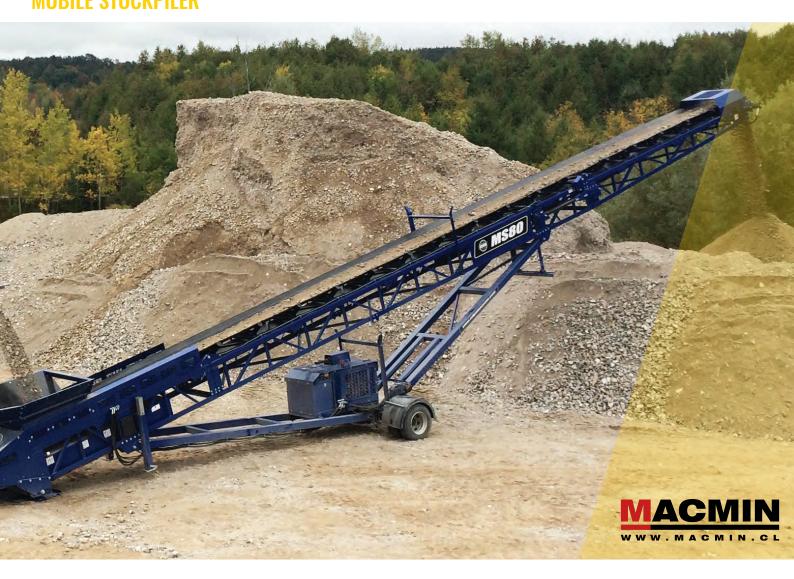

## MS-SERIES MOBILE STOCKPILER

With over 1000 mobile stockpilers manufactured and working across the world to date, the EDGE range of mobile stackers have been tried and tested in the harshest of environments. With productivity, mobility and minimising operator costs as its central design principles, the MS-Series range of conveyors are the most cost effective and efficient way of stockpiling or transferring material on the market today.

Designed to work in conjunction with; screeners, crushers, grinders and washing equipment; the MS-Series wheeled stockpile conveyor has the capacity to deal with high production requirements and to facilitate the creation of larger stockpiles. The radial stockpile feature on the MS-Series reduces on site material handling by eliminating the need for continuous movement of material by wheeled loaders.

Create huge conical & radial stockpiles and allow screens and crushers to increase daily productions by up to 40% with the incorporation of EDGE mobile stockpilers!