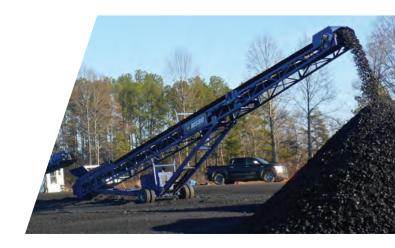

Designed to work in conjunction with; screeners, crushers, grinders and washing equipment; the MS-Series wheeled stockpile conveyor has the capacity to deal with high production requirements and to facilitate the creation of larger stockpiles. The radial stockpile feature on the MS-Series reduces on site material handling by eliminating the need for continuous movement of material by wheeled loaders.

Create huge conical & radial stockpiles and allow screens and crushers to increase daily productions by up to 40% with the incorporation of EDGE mobile stockpilers!