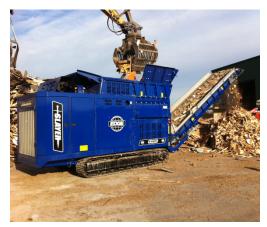

#### **FEATURES**

- Intelligent Self-Protecting control system
- On-board load sensing diagnostics
- Unique shaft reversing function (while shredding)
- Unparalleled efficiency
- Huge stockpile capacity
- User-friendly Windows based control system
- Lowest maintenance cost machine on the market
- Huge power unit accessibility
- Remote control tipping hopper
- Low noise emissions
- Full radio remote control

### MATERIALS

- All types of wood (railway sleepers / pallets)
- C & D (construction & demolition)
- Green waste (including grass / trees / stumps)
- Domestic and household waste
- Commercial and industrial waste
- Tyres (including rims)
- White household goods
- Paper and cardboard (including paper rolls)
- Mattresses
- All plastics (including wind turbine blades)