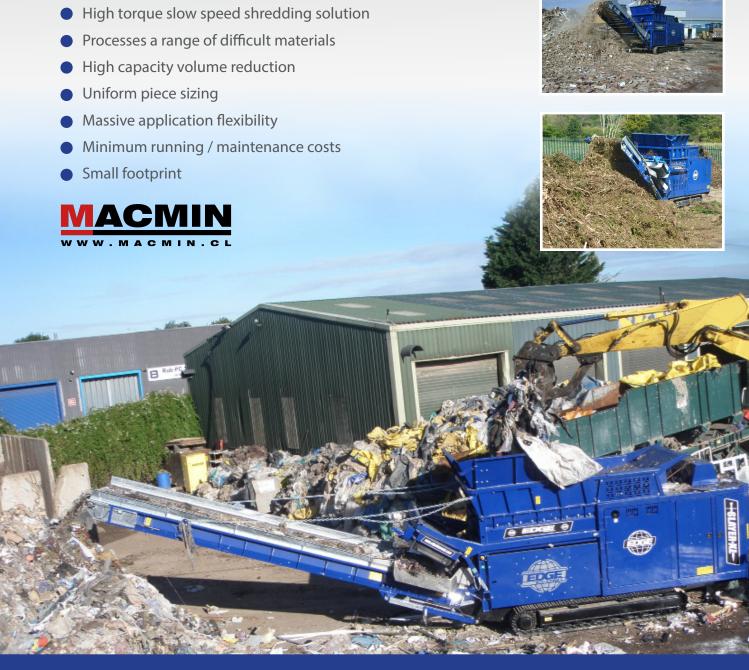

## **APPLICATIONS**

- Transfer Station pre-shredding
- High capacity Volume Reduction
- Maximising Landfill Utilisation
- Wood processing
- Grinder pre-shredding
- Demolition
- Intricate piece sizing

### MATERIALS

- All types of wood (railway sleepers / pallets)
- C & D (construction & demolition)
- Green waste (including grass / trees / stumps)
- Domestic and household waste
- Commercial and industrial waste
- Tyres (including rims)
- White household goods
- Paper and cardboard (including paper rolls)
- Mattresses
- All plastics (including wind turbine blades)